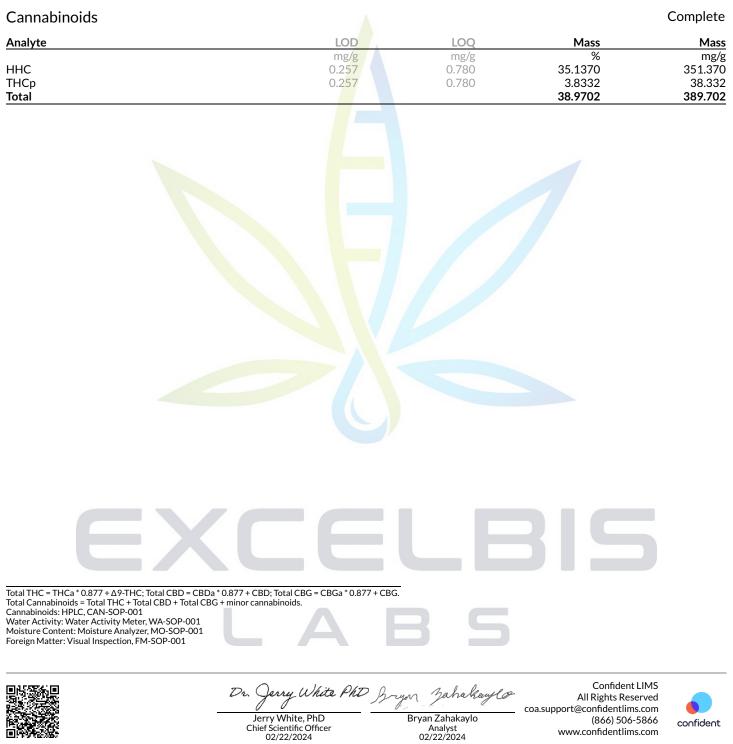

## Cannabinoids

| 59.947%                                                                                                                                       |                                                                                                                           |                                                                                                         | ND                                                                                                                                    |                                                                                                                                                                | 98.958%                                                                                         |           |
|-----------------------------------------------------------------------------------------------------------------------------------------------|---------------------------------------------------------------------------------------------------------------------------|---------------------------------------------------------------------------------------------------------|---------------------------------------------------------------------------------------------------------------------------------------|----------------------------------------------------------------------------------------------------------------------------------------------------------------|-------------------------------------------------------------------------------------------------|-----------|
| Total THC                                                                                                                                     |                                                                                                                           |                                                                                                         | Total CBD                                                                                                                             |                                                                                                                                                                | Total Cannabinoid                                                                               | S         |
| Analyte                                                                                                                                       | LOD                                                                                                                       | LOQ                                                                                                     | Result                                                                                                                                | Result                                                                                                                                                         |                                                                                                 |           |
| CBC<br>CBD<br>CBDa<br>CBDV<br>CBDVa<br>CBG<br>CBGa<br>CBN<br>Δ8-THC<br>Δ9-THC<br>THCa<br>THCV<br>Total THC<br>Total CBD<br>Total CBG<br>Total | mg/g<br>0.125<br>0.125<br>0.125<br>0.125<br>0.125<br>0.125<br>0.125<br>0.125<br>0.125<br>0.125<br>0.125<br>0.250<br>0.250 | mg/g<br>0.250<br>0.250<br>1.000<br>0.780<br>0.500<br>0.250<br>0.250<br>0.250<br>0.500<br>0.500<br>0.500 | %<br>0.0409<br>ND<br>ND<br>ND<br><loq<br>ND<br/>34.6312<br/>0.0954<br/>28.7574<br/>ND<br/>59.947<br/>ND<br/>0.000<br/>98.958</loq<br> | mg/g<br>0.409<br>ND<br>ND<br>ND<br>VD<br>4LOQ<br>ND<br>346.312<br>0.954<br>287.574<br>287.574<br>287.574<br>599.469<br>ND<br>599.469<br>ND<br>0.000<br>989.579 | 315                                                                                             |           |
|                                                                                                                                               | ity Meter, WA-SOP-001<br>Analyzer, MO-SOP-001                                                                             | minor cannabinoids.                                                                                     | Ga*0.877+CBG.<br>2 PhD Joryor                                                                                                         | B S<br>Sahakayl                                                                                                                                                | Confident LIMS                                                                                  |           |
|                                                                                                                                               | -                                                                                                                         | Jerry White, PhD<br>Chief Scientific Officer<br>02/22/2024                                              | U all                                                                                                                                 | yan Zahakaylo<br>Analyst<br>02/22/2024                                                                                                                         | All Rights Reserved<br>coa.support@confidentlims.com<br>(866) 506-5866<br>www.confidentlims.com | confident |